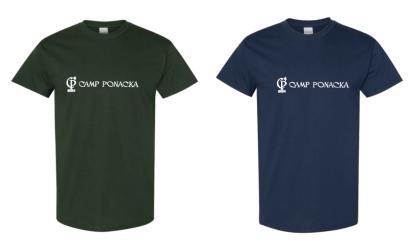

### Embroidered PHL Hoodie

Available in Adult or Youth

# PEST 1947

# Printed Camp Ponacka Hoodie

Available in Adult or Youth



75th Anniversary Long Sleeve

Available in Adult or Youth



# Printed Camp Ponacka T-Shirt

Available in Adult or Youth

1 Di



#### These are the Tee Shirt garment measurements.

| Youth       | Width       | Length        | Mens            | Width       | Length    | $\bigwedge$  |       |          |
|-------------|-------------|---------------|-----------------|-------------|-----------|--------------|-------|----------|
| Medium      | 18"         | 23.5"         | Small           | 18"         | 28"       |              | /IDTH | -        |
| Large       | 19"         | 25"           | Medium          | 20"         | 29"       | $\bigcirc$   |       | S.S.S.S. |
| XLarge      | 20"         | 26.5"         | Large           | 22"         | 30"       |              | i     | Ē        |
| The youth   | hoodies ar  | e the same v  | vidth but 1" sł | norter than | the youth | <u>tees.</u> |       | LENGIH   |
|